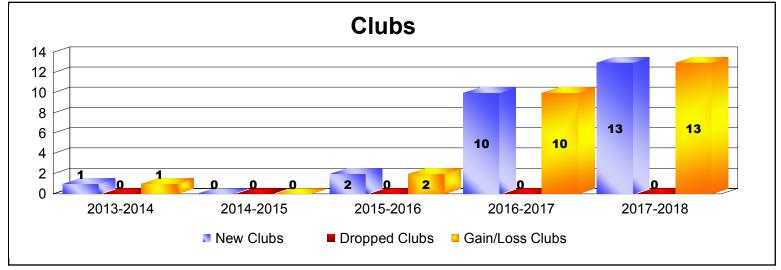

District 3232B1 As of June 2018 Cumulative

| Year      | New<br>Clubs | Dropped<br>Clubs | Gain/<br>Loss<br>Clubs | New<br>Members | Charter<br>Members | Reinstate<br>Members | Transfer<br>Members | Total<br>Member<br>Added | Total<br>Members<br>Dropped | Gain/<br>Loss<br>Members |
|-----------|--------------|------------------|------------------------|----------------|--------------------|----------------------|---------------------|--------------------------|-----------------------------|--------------------------|
| 2013-2014 | 1            | 0                | 1                      | 295            | 20                 | 11                   | 3                   | 329                      | -310                        | 19                       |
| 2014-2015 | 0            | 0                | 0                      | 532            | 1                  | 11                   | 2                   | 546                      | -146                        | 400                      |
| 2015-2016 | 2            | 0                | 2                      | 341            | 41                 | 39                   | 1                   | 422                      | -301                        | 121                      |
| 2016-2017 | 10           | 0                | 10                     | 596            | 219                | 35                   | 2                   | 852                      | -333                        | 519                      |
| 2017-2018 | 13           | 0                | 13                     | 1313           | 308                | 91                   | 16                  | 1728                     | -1163                       | 565                      |
| Average   | 5            | 0                | 5                      | 615            | 118                | 37                   | 5                   | 775                      | -451                        | 325                      |