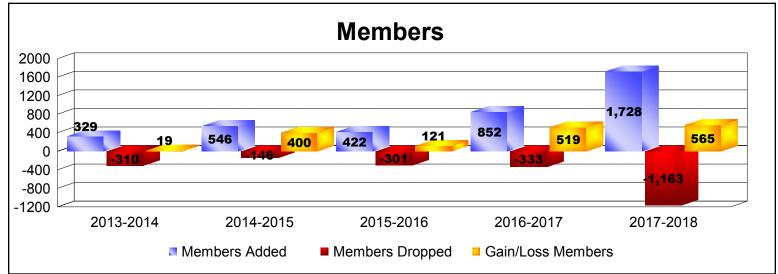

District 3232B1 As of June 2018 Cumulative

| Year      | New<br>Clubs | Dropped<br>Clubs | Gain/<br>Loss<br>Clubs | New<br>Members | Charter<br>Members | Reinstate<br>Members | Transfer<br>Members | Total<br>Member<br>Added | Total<br>Members<br>Dropped | Gain/<br>Loss<br>Members |
|-----------|--------------|------------------|------------------------|----------------|--------------------|----------------------|---------------------|--------------------------|-----------------------------|--------------------------|
| 2013-2014 | 1            | 0                | 1                      | 295            | 20                 | 11                   | 3                   | 329                      | -310                        | 19                       |
| 2014-2015 | 0            | 0                | 0                      | 532            | 1                  | 11                   | 2                   | 546                      | -146                        | 400                      |
| 2015-2016 | 2            | 0                | 2                      | 341            | 41                 | 39                   | 1                   | 422                      | -301                        | 121                      |
| 2016-2017 | 10           | 0                | 10                     | 596            | 219                | 35                   | 2                   | 852                      | -333                        | 519                      |
| 2017-2018 | 13           | 0                | 13                     | 1313           | 308                | 91                   | 16                  | 1728                     | -1163                       | 565                      |
| Average   | 5            | 0                | 5                      | 615            | 118                | 37                   | 5                   | 775                      | -451                        | 325                      |